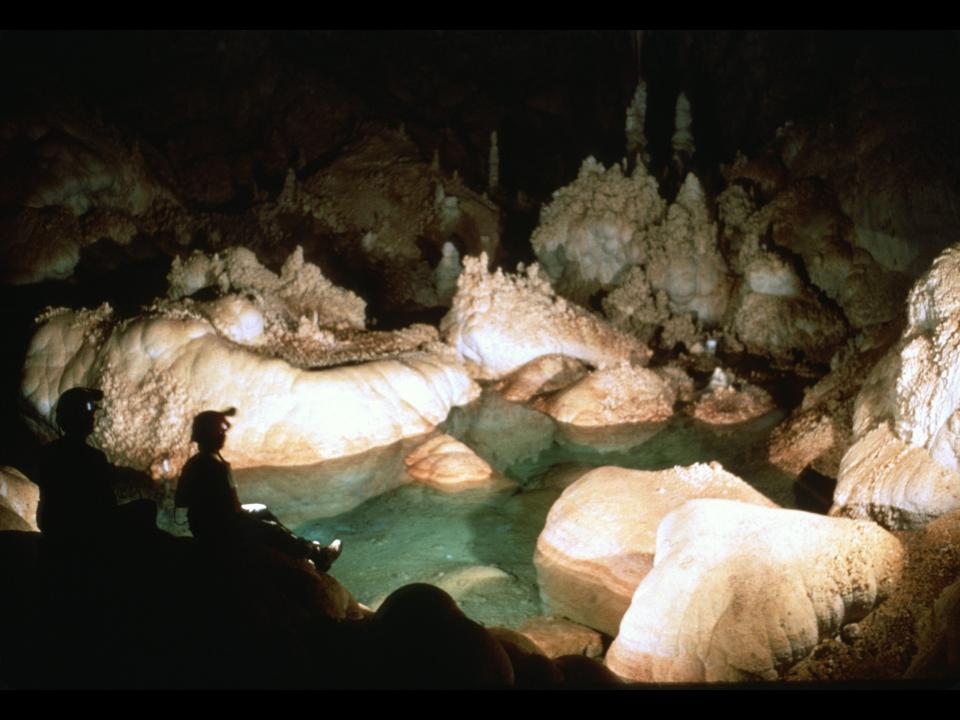

## An NSS Audio-Visual Library Presentation

## Carlsbad Caverns Restoration Project

Sponsored by the Cave Research Foundation and the National Speleological Society (1987)































































































































## Spider Cave Carlsbad Caverns National Park

























































## An NSS Audio-Visual Library Presentation

## Carlsbad Caverns Restoration Project

- Original slide program S202
- Cave map by Cave Research Foundation
- Photography by Paul and Lee Stevens, 1986
- Slides digitized by David Caudle
- PowerPoint program created by Jim McConkey
- 77 slides, with script in presenter notes
- PowerPoint created 1/21/2021



National Speleological Society 6001 Pulaski Pike Huntsville, AL 35810-1122 256- 852-1300 nss@caves.org https://caves.org/