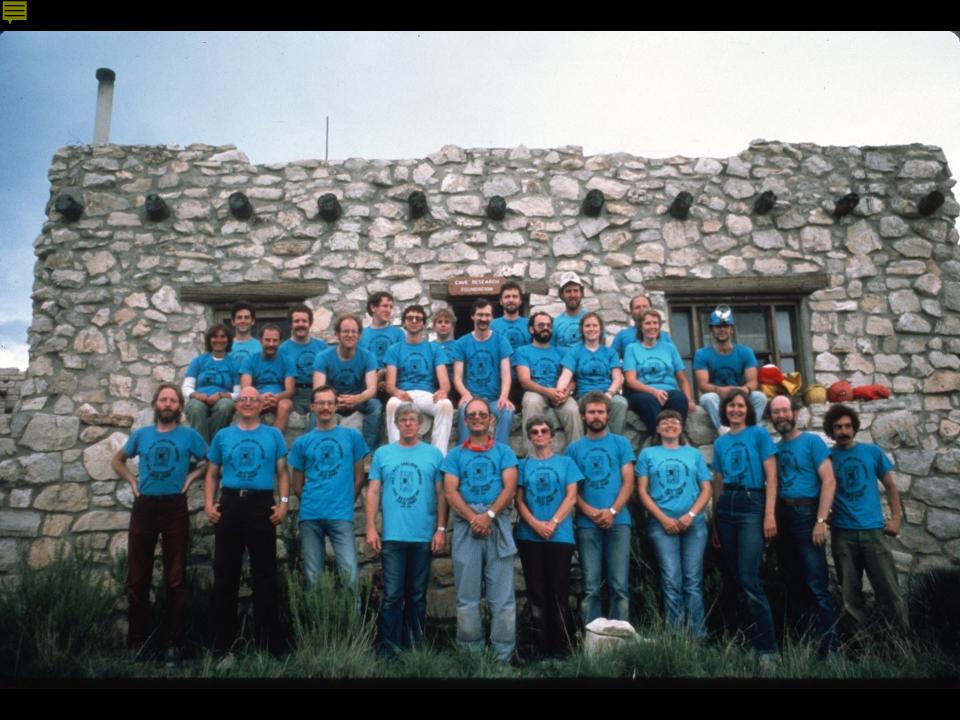

## Carlsbad Caverns Restoration Project

Sponsored by the Cave Research Foundation and the National Speleological Society (1987)

## Carlsbad Caverns Restoration Project

- Original slide program S202
- Cave map by Cave Research Foundation
- Photography by Paul and Lee Stevens, 1986
- Slides digitized by David Caudle
- PowerPoint program created by Jim McConkey
- 77 slides, with script in presenter notes
- PowerPoint created 1/21/2021