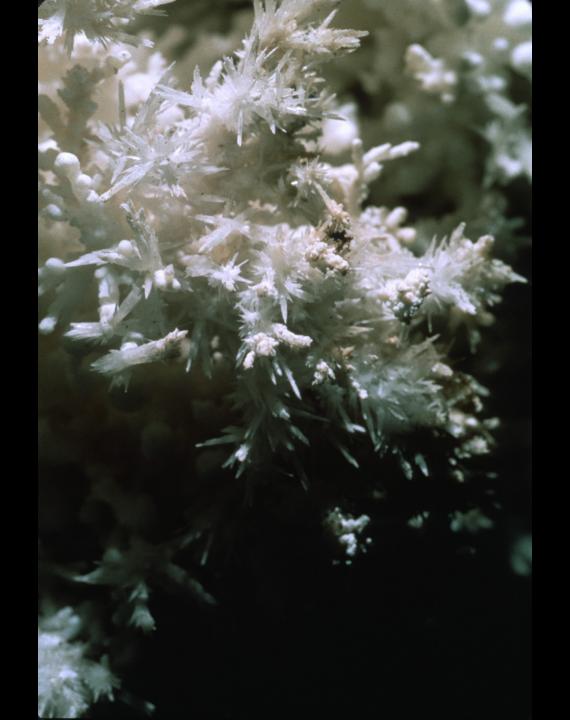

## An NSS Audio-Visual Library Presentation

## Carlsbad Caverns Restoration Project

Sponsored by the Cave Research Foundation and the National Speleological Society (1987)































































































































## Spider Cave Carlsbad Caverns National Park

























































## An NSS Audio-Visual Library Presentation

## Carlsbad Caverns Restoration Project

- Original slide program S202
- Cave map by Cave Research Foundation
- Photography by Paul and Lee Stevens, 1986
- Slides digitized by David Caudle
- PowerPoint program created by Jim McConkey
- 77 slides, with script in presenter notes
- PowerPoint created 1/21/2021



National Speleological Society 6001 Pulaski Pike Huntsville, AL 35810-1122 256- 852-1300 nss@caves.org https://caves.org/