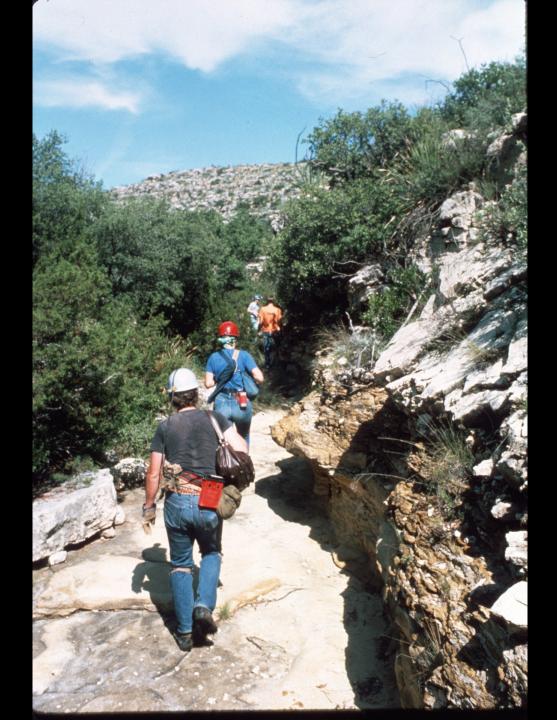

## An NSS Audio-Visual Library Presentation

## Carlsbad Caverns Restoration Project

Sponsored by the Cave Research Foundation and the National Speleological Society (1987)































































































































## Spider Cave Carlsbad Caverns National Park

























































## An NSS Audio-Visual Library Presentation

## Carlsbad Caverns Restoration Project

- Original slide program S202
- Cave map by Cave Research Foundation
- Photography by Paul and Lee Stevens, 1986
- Slides digitized by David Caudle
- PowerPoint program created by Jim McConkey
- 77 slides, with script in presenter notes
- PowerPoint created 1/21/2021



National Speleological Society 6001 Pulaski Pike Huntsville, AL 35810-1122 256- 852-1300 nss@caves.org https://caves.org/