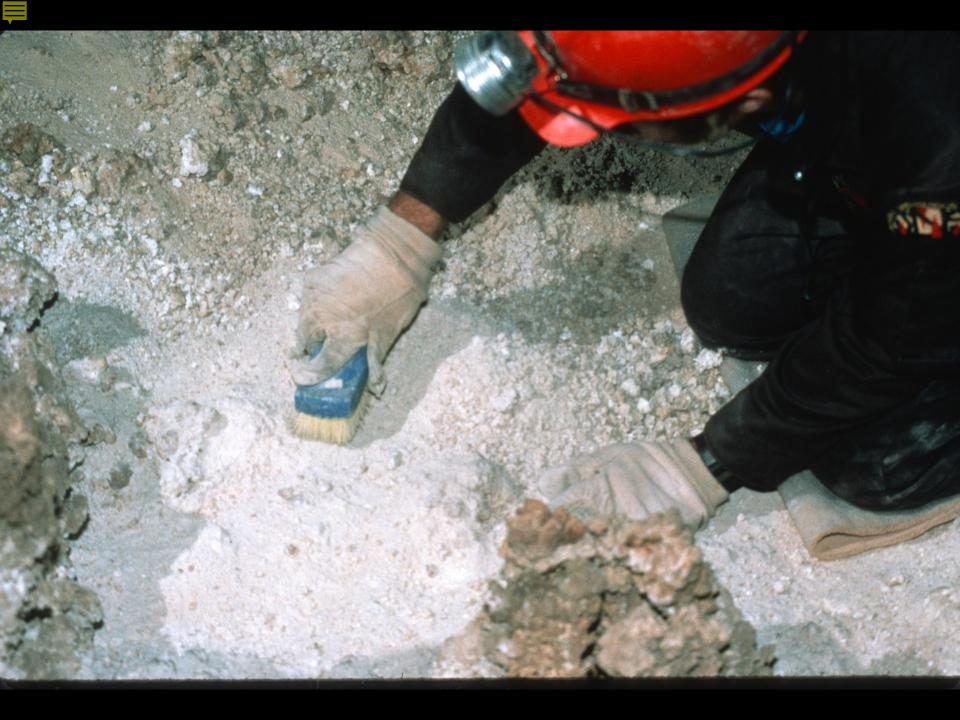

## An NSS Audio-Visual Library Presentation

## Carlsbad Caverns Restoration Project

Sponsored by the Cave Research Foundation and the National Speleological Society (1987)































































































































## Spider Cave Carlsbad Caverns National Park

























































## An NSS Audio-Visual Library Presentation

## Carlsbad Caverns Restoration Project

- Original slide program S202
- Cave map by Cave Research Foundation
- Photography by Paul and Lee Stevens, 1986
- Slides digitized by David Caudle
- PowerPoint program created by Jim McConkey
- 77 slides, with script in presenter notes
- PowerPoint created 1/21/2021



National Speleological Society 6001 Pulaski Pike Huntsville, AL 35810-1122 256- 852-1300 nss@caves.org https://caves.org/