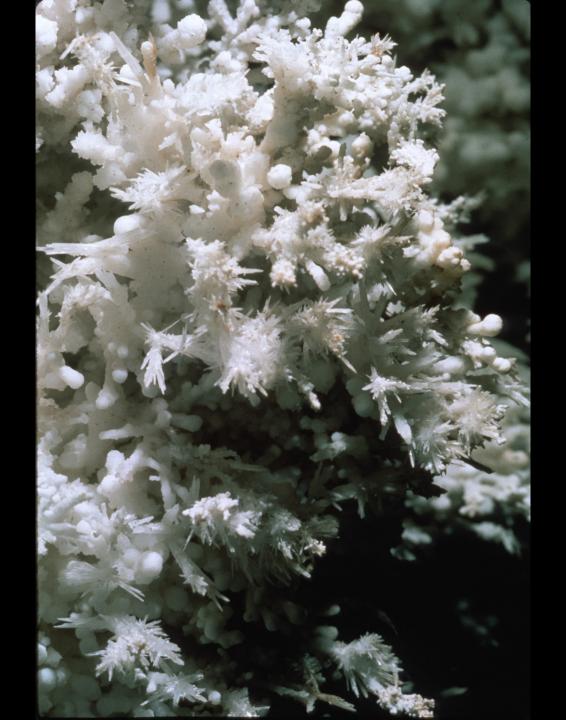

## An NSS Audio-Visual Library Presentation

## Carlsbad Caverns Restoration Project

Sponsored by the Cave Research Foundation and the National Speleological Society (1987)































































































































## Spider Cave Carlsbad Caverns National Park

























































## An NSS Audio-Visual Library Presentation

## Carlsbad Caverns Restoration Project

- Original slide program S202
- Cave map by Cave Research Foundation
- Photography by Paul and Lee Stevens, 1986
- Slides digitized by David Caudle
- PowerPoint program created by Jim McConkey
- 77 slides, with script in presenter notes
- PowerPoint created 1/21/2021



National Speleological Society 6001 Pulaski Pike Huntsville, AL 35810-1122 256- 852-1300 nss@caves.org https://caves.org/