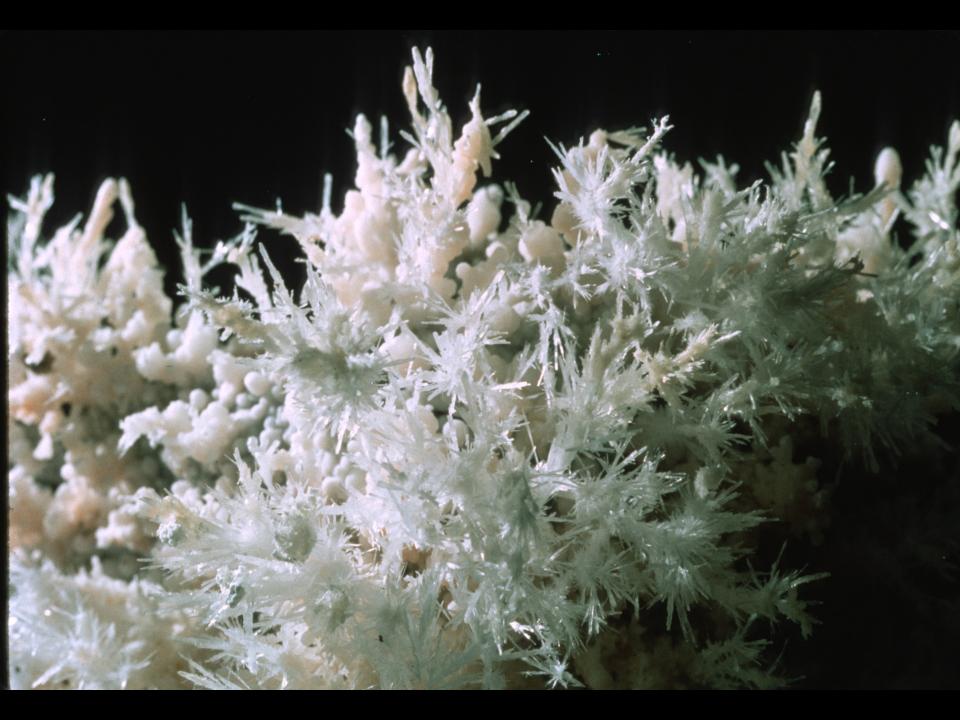

## An NSS Audio-Visual Library Presentation

## Carlsbad Caverns Restoration Project

Sponsored by the Cave Research Foundation and the National Speleological Society (1987)































































































































## Spider Cave Carlsbad Caverns National Park

























































## An NSS Audio-Visual Library Presentation

## Carlsbad Caverns Restoration Project

- Original slide program S202
- Cave map by Cave Research Foundation
- Photography by Paul and Lee Stevens, 1986
- Slides digitized by David Caudle
- PowerPoint program created by Jim McConkey
- 77 slides, with script in presenter notes
- PowerPoint created 1/21/2021



National Speleological Society 6001 Pulaski Pike Huntsville, AL 35810-1122 256- 852-1300 nss@caves.org https://caves.org/