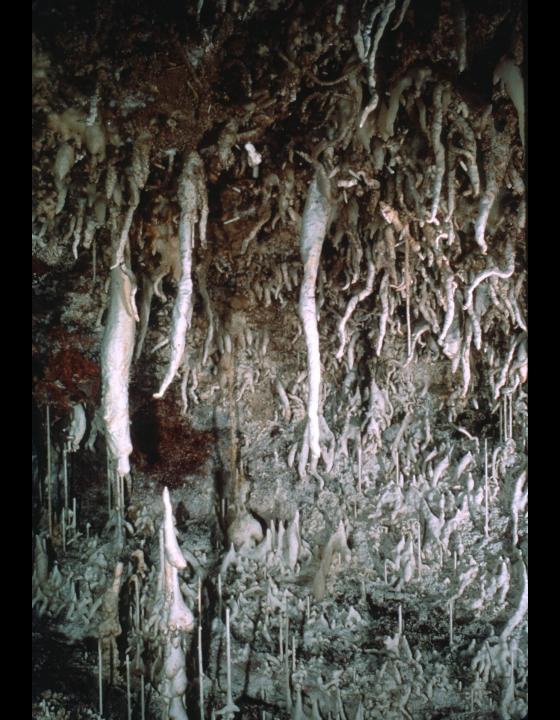

## An NSS Audio-Visual Library Presentation

## Carlsbad Caverns Restoration Project

Sponsored by the Cave Research Foundation and the National Speleological Society (1987)































































































































## Spider Cave Carlsbad Caverns National Park

























































## An NSS Audio-Visual Library Presentation

## Carlsbad Caverns Restoration Project

- Original slide program S202
- Cave map by Cave Research Foundation
- Photography by Paul and Lee Stevens, 1986
- Slides digitized by David Caudle
- PowerPoint program created by Jim McConkey
- 77 slides, with script in presenter notes
- PowerPoint created 1/21/2021



National Speleological Society 6001 Pulaski Pike Huntsville, AL 35810-1122 256- 852-1300 nss@caves.org https://caves.org/