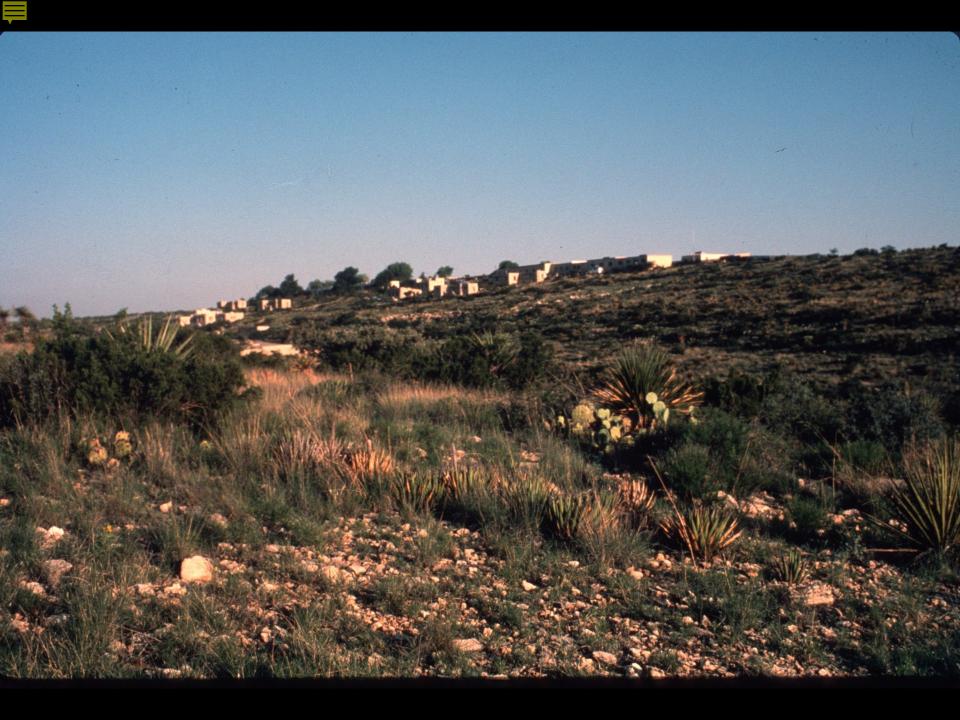

## An NSS Audio-Visual Library Presentation

## Carlsbad Caverns Restoration Project

Sponsored by the Cave Research Foundation and the National Speleological Society (1987)































































































































## Spider Cave Carlsbad Caverns National Park

























































## An NSS Audio-Visual Library Presentation

## Carlsbad Caverns Restoration Project

- Original slide program S202
- Cave map by Cave Research Foundation
- Photography by Paul and Lee Stevens, 1986
- Slides digitized by David Caudle
- PowerPoint program created by Jim McConkey
- 77 slides, with script in presenter notes
- PowerPoint created 1/21/2021



National Speleological Society 6001 Pulaski Pike Huntsville, AL 35810-1122 256- 852-1300 nss@caves.org https://caves.org/