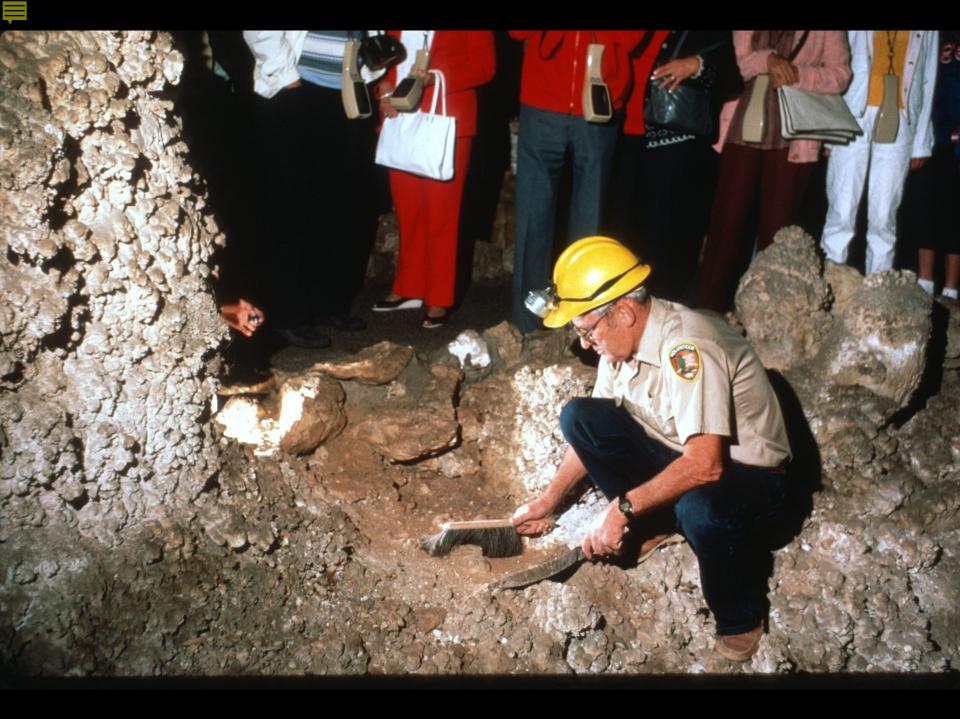

## An NSS Audio-Visual Library Presentation

## Carlsbad Caverns Restoration Project

Sponsored by the Cave Research Foundation and the National Speleological Society (1987)































































































































## Spider Cave Carlsbad Caverns National Park

























































## An NSS Audio-Visual Library Presentation

## Carlsbad Caverns Restoration Project

- Original slide program S202
- Cave map by Cave Research Foundation
- Photography by Paul and Lee Stevens, 1986
- Slides digitized by David Caudle
- PowerPoint program created by Jim McConkey
- 77 slides, with script in presenter notes
- PowerPoint created 1/21/2021



National Speleological Society 6001 Pulaski Pike Huntsville, AL 35810-1122 256- 852-1300 nss@caves.org https://caves.org/