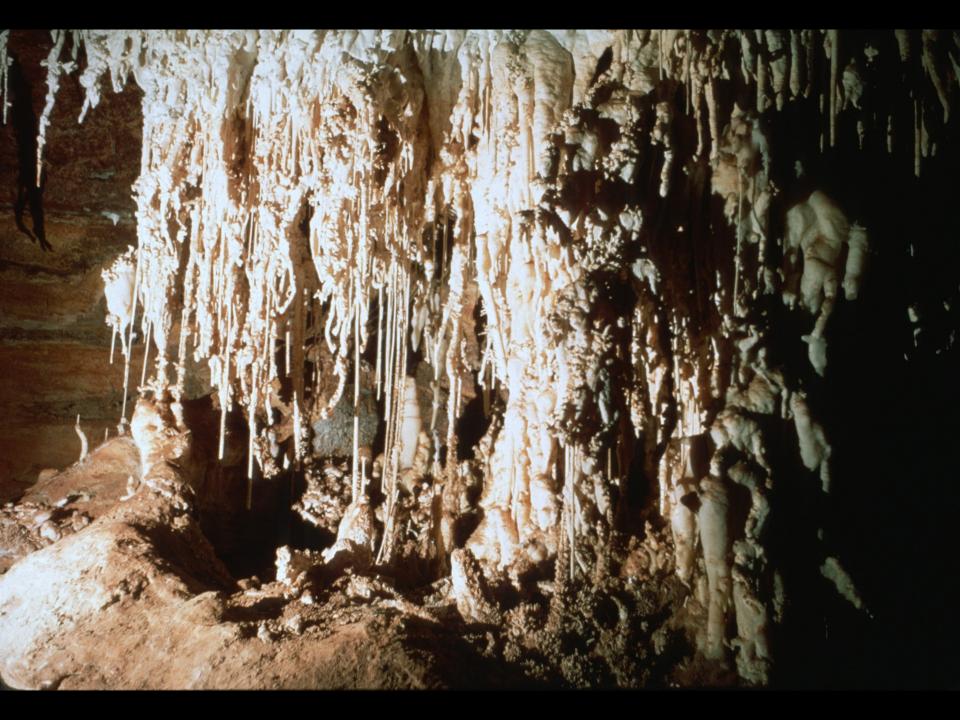

## An NSS Audio-Visual Library Presentation

## Carlsbad Caverns Restoration Project

Sponsored by the Cave Research Foundation and the National Speleological Society (1987)































































































































## Spider Cave Carlsbad Caverns National Park

























































## An NSS Audio-Visual Library Presentation

## Carlsbad Caverns Restoration Project

- Original slide program S202
- Cave map by Cave Research Foundation
- Photography by Paul and Lee Stevens, 1986
- Slides digitized by David Caudle
- PowerPoint program created by Jim McConkey
- 77 slides, with script in presenter notes
- PowerPoint created 1/21/2021



National Speleological Society 6001 Pulaski Pike Huntsville, AL 35810-1122 256- 852-1300 nss@caves.org https://caves.org/