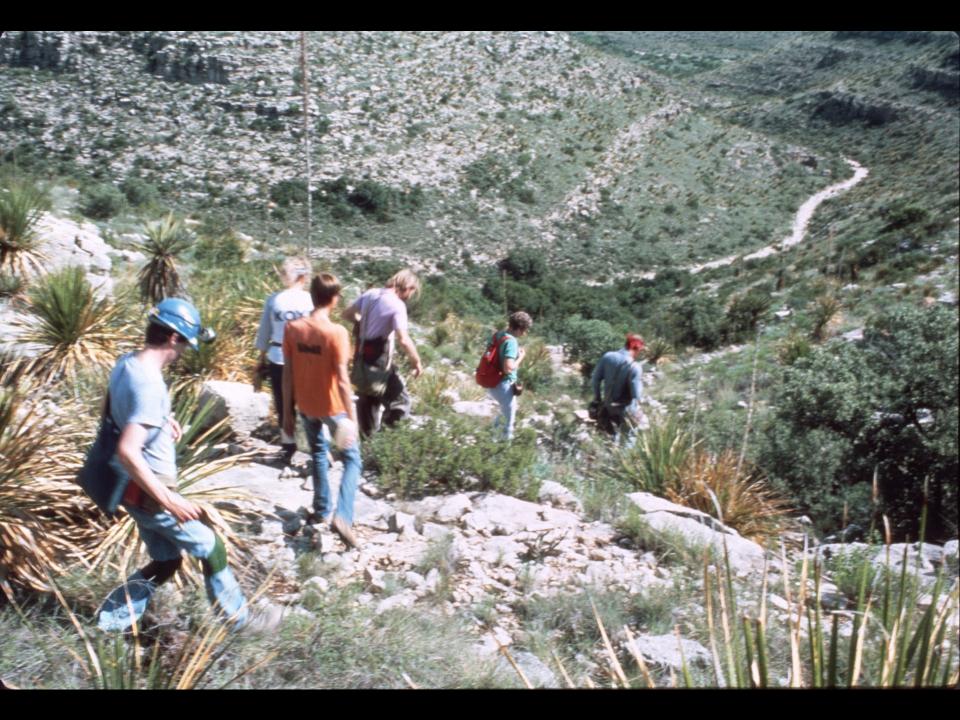

## An NSS Audio-Visual Library Presentation

## Carlsbad Caverns Restoration Project

Sponsored by the Cave Research Foundation and the National Speleological Society (1987)































































































































## Spider Cave Carlsbad Caverns National Park

























































## An NSS Audio-Visual Library Presentation

## Carlsbad Caverns Restoration Project

- Original slide program S202
- Cave map by Cave Research Foundation
- Photography by Paul and Lee Stevens, 1986
- Slides digitized by David Caudle
- PowerPoint program created by Jim McConkey
- 77 slides, with script in presenter notes
- PowerPoint created 1/21/2021



National Speleological Society 6001 Pulaski Pike Huntsville, AL 35810-1122 256- 852-1300 nss@caves.org https://caves.org/