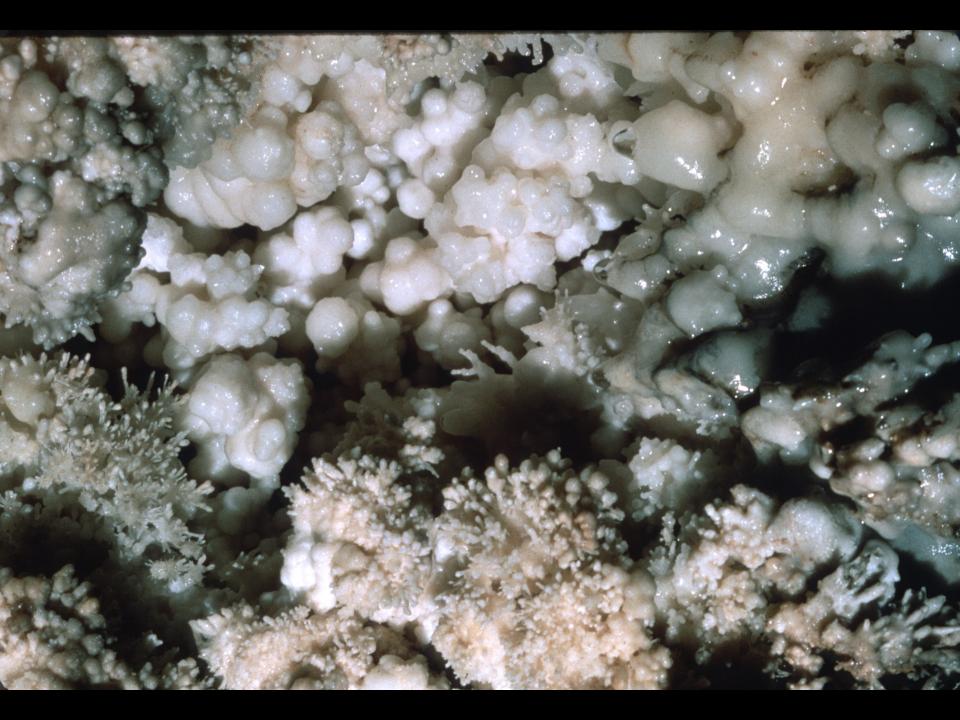

## An NSS Audio-Visual Library Presentation

## Carlsbad Caverns Restoration Project

Sponsored by the Cave Research Foundation and the National Speleological Society (1987)































































































































## Spider Cave Carlsbad Caverns National Park

























































## An NSS Audio-Visual Library Presentation

## Carlsbad Caverns Restoration Project

- Original slide program S202
- Cave map by Cave Research Foundation
- Photography by Paul and Lee Stevens, 1986
- Slides digitized by David Caudle
- PowerPoint program created by Jim McConkey
- 77 slides, with script in presenter notes
- PowerPoint created 1/21/2021



National Speleological Society 6001 Pulaski Pike Huntsville, AL 35810-1122 256- 852-1300 nss@caves.org https://caves.org/