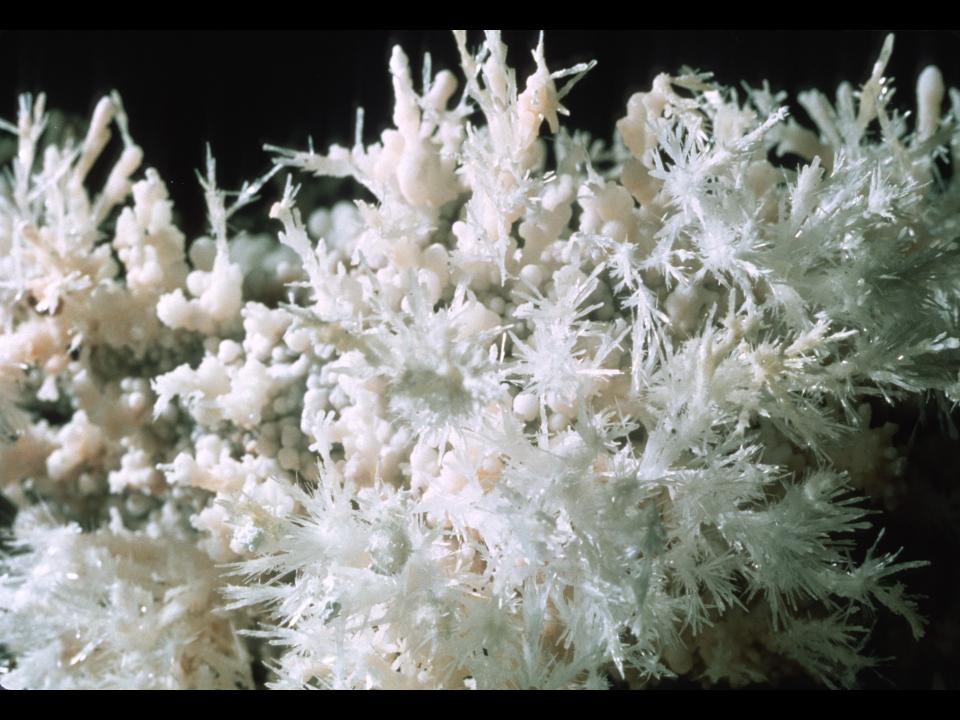

## An NSS Audio-Visual Library Presentation

## Carlsbad Caverns Restoration Project

Sponsored by the Cave Research Foundation and the National Speleological Society (1987)































































































































## Spider Cave Carlsbad Caverns National Park

























































## An NSS Audio-Visual Library Presentation

## Carlsbad Caverns Restoration Project

- Original slide program S202
- Cave map by Cave Research Foundation
- Photography by Paul and Lee Stevens, 1986
- Slides digitized by David Caudle
- PowerPoint program created by Jim McConkey
- 77 slides, with script in presenter notes
- PowerPoint created 1/21/2021



National Speleological Society 6001 Pulaski Pike Huntsville, AL 35810-1122 256- 852-1300 nss@caves.org https://caves.org/