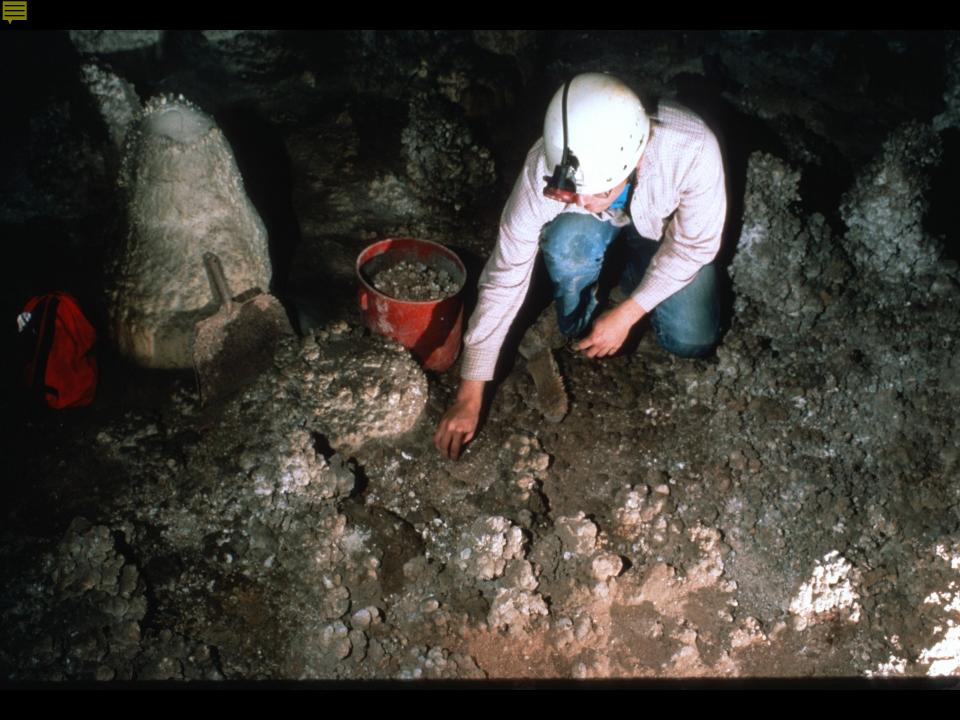

## An NSS Audio-Visual Library Presentation

## Carlsbad Caverns Restoration Project

Sponsored by the Cave Research Foundation and the National Speleological Society (1987)































































































































## Spider Cave Carlsbad Caverns National Park

























































## An NSS Audio-Visual Library Presentation

## Carlsbad Caverns Restoration Project

- Original slide program S202
- Cave map by Cave Research Foundation
- Photography by Paul and Lee Stevens, 1986
- Slides digitized by David Caudle
- PowerPoint program created by Jim McConkey
- 77 slides, with script in presenter notes
- PowerPoint created 1/21/2021



National Speleological Society 6001 Pulaski Pike Huntsville, AL 35810-1122 256- 852-1300 nss@caves.org https://caves.org/