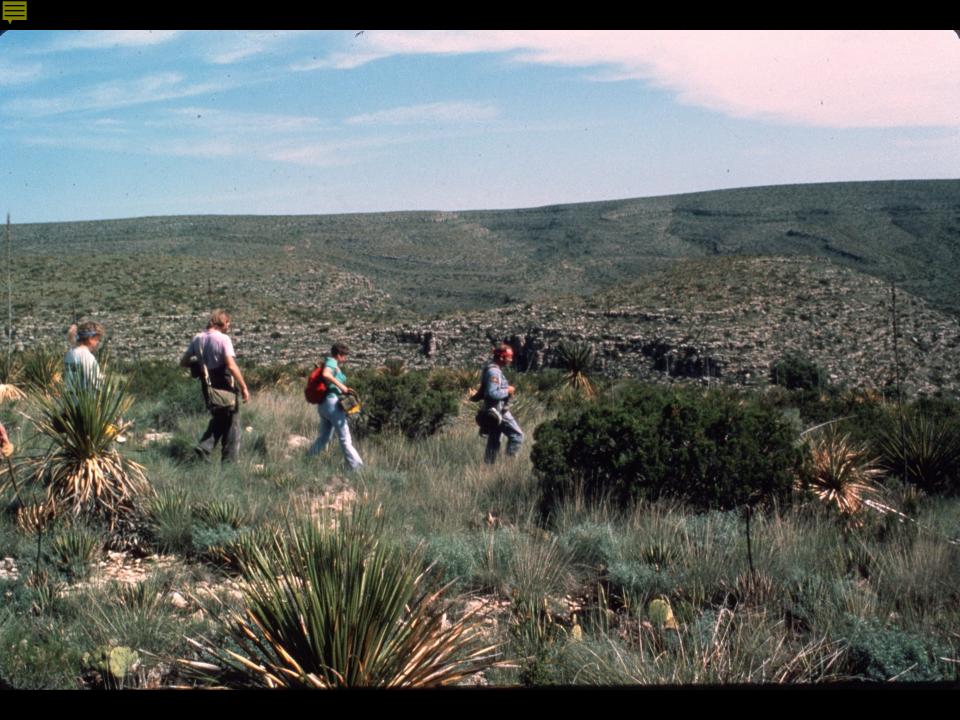

## An NSS Audio-Visual Library Presentation

## Carlsbad Caverns Restoration Project

Sponsored by the Cave Research Foundation and the National Speleological Society (1987)































































































































## Spider Cave Carlsbad Caverns National Park

























































## An NSS Audio-Visual Library Presentation

## Carlsbad Caverns Restoration Project

- Original slide program S202
- Cave map by Cave Research Foundation
- Photography by Paul and Lee Stevens, 1986
- Slides digitized by David Caudle
- PowerPoint program created by Jim McConkey
- 77 slides, with script in presenter notes
- PowerPoint created 1/21/2021



National Speleological Society 6001 Pulaski Pike Huntsville, AL 35810-1122 256- 852-1300 nss@caves.org https://caves.org/