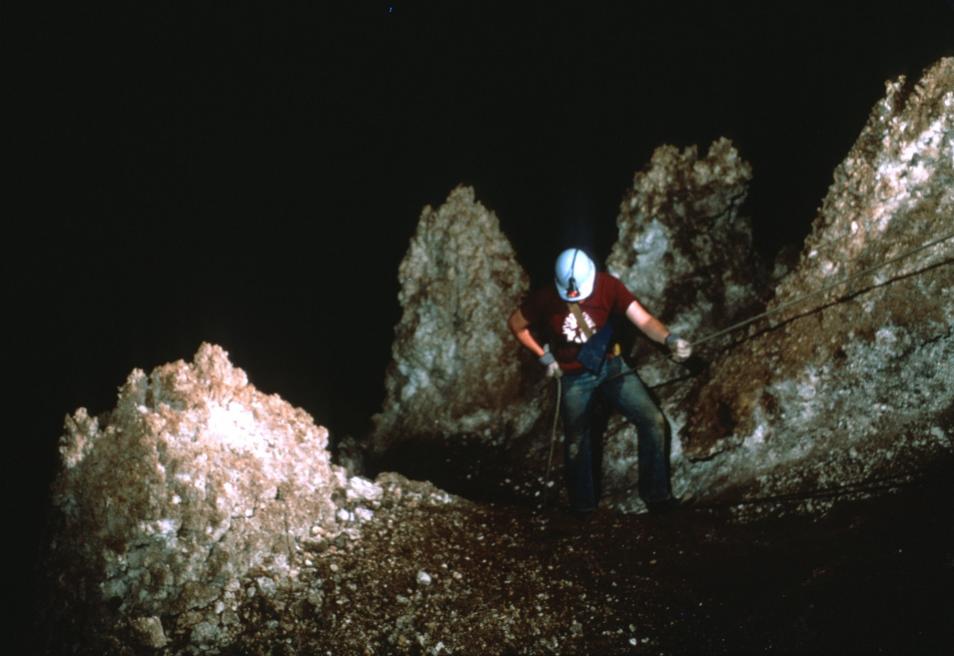

## An NSS Audio-Visual Library Presentation

## Carlsbad Caverns Restoration Project

Sponsored by the Cave Research Foundation and the National Speleological Society (1987)































































































































## Spider Cave Carlsbad Caverns National Park

























































## An NSS Audio-Visual Library Presentation

## Carlsbad Caverns Restoration Project

- Original slide program S202
- Cave map by Cave Research Foundation
- Photography by Paul and Lee Stevens, 1986
- Slides digitized by David Caudle
- PowerPoint program created by Jim McConkey
- 77 slides, with script in presenter notes
- PowerPoint created 1/21/2021



National Speleological Society 6001 Pulaski Pike Huntsville, AL 35810-1122 256- 852-1300 nss@caves.org https://caves.org/