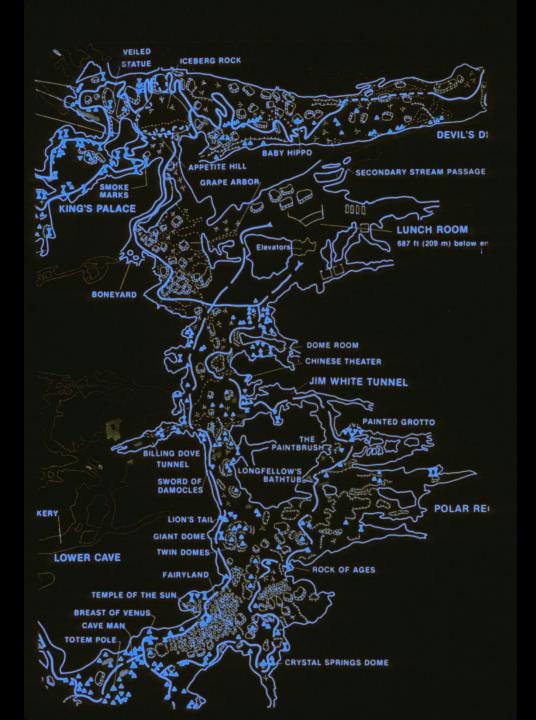

## Carlsbad Caverns Restoration Project

- Original slide program S202
- Cave map by Cave Research Foundation
- Photography by Paul and Lee Stevens, 1986
- Slides digitized by David Caudle
- PowerPoint program created by Jim McConkey
- 77 slides, with script in presenter notes
- PowerPoint created 1/21/2021