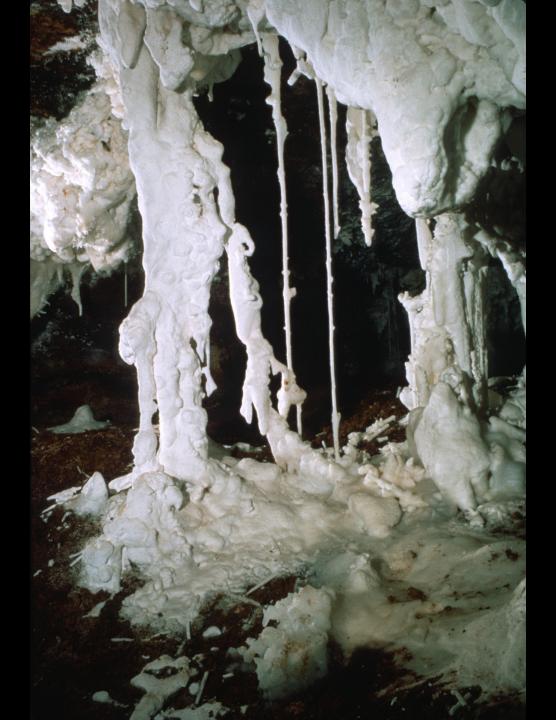

## An NSS Audio-Visual Library Presentation

## Carlsbad Caverns Restoration Project

Sponsored by the Cave Research Foundation and the National Speleological Society (1987)































































































































## Spider Cave Carlsbad Caverns National Park

























































## An NSS Audio-Visual Library Presentation

## Carlsbad Caverns Restoration Project

- Original slide program S202
- Cave map by Cave Research Foundation
- Photography by Paul and Lee Stevens, 1986
- Slides digitized by David Caudle
- PowerPoint program created by Jim McConkey
- 77 slides, with script in presenter notes
- PowerPoint created 1/21/2021



National Speleological Society 6001 Pulaski Pike Huntsville, AL 35810-1122 256- 852-1300 nss@caves.org https://caves.org/