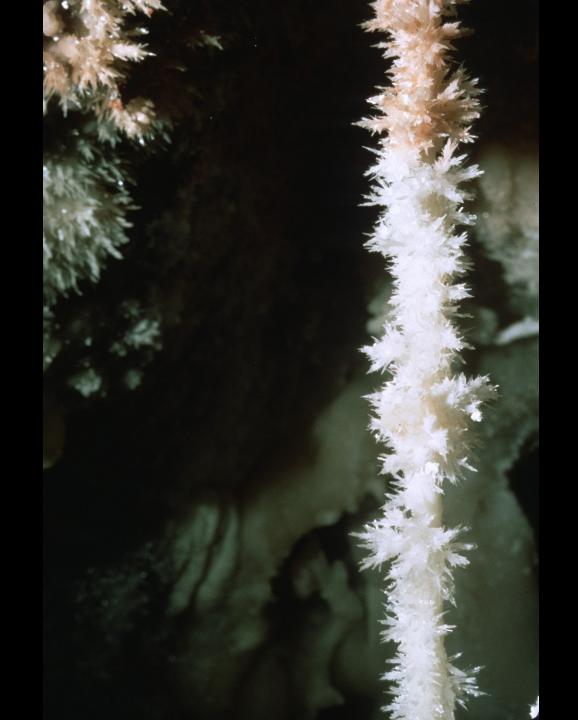

## An NSS Audio-Visual Library Presentation

## Carlsbad Caverns Restoration Project

Sponsored by the Cave Research Foundation and the National Speleological Society (1987)































































































































## Spider Cave Carlsbad Caverns National Park

























































## An NSS Audio-Visual Library Presentation

## Carlsbad Caverns Restoration Project

- Original slide program S202
- Cave map by Cave Research Foundation
- Photography by Paul and Lee Stevens, 1986
- Slides digitized by David Caudle
- PowerPoint program created by Jim McConkey
- 77 slides, with script in presenter notes
- PowerPoint created 1/21/2021



National Speleological Society 6001 Pulaski Pike Huntsville, AL 35810-1122 256- 852-1300 nss@caves.org https://caves.org/