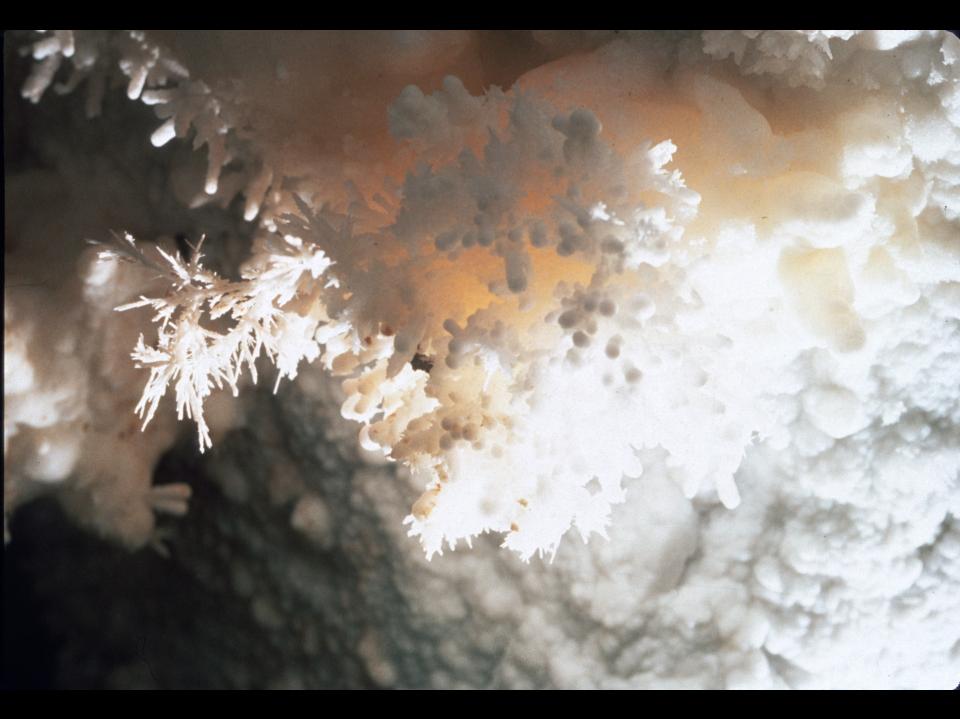

## An NSS Audio-Visual Library Presentation

## Carlsbad Caverns Restoration Project

Sponsored by the Cave Research Foundation and the National Speleological Society (1987)































































































































## Spider Cave Carlsbad Caverns National Park

























































## An NSS Audio-Visual Library Presentation

## Carlsbad Caverns Restoration Project

- Original slide program S202
- Cave map by Cave Research Foundation
- Photography by Paul and Lee Stevens, 1986
- Slides digitized by David Caudle
- PowerPoint program created by Jim McConkey
- 77 slides, with script in presenter notes
- PowerPoint created 1/21/2021



National Speleological Society 6001 Pulaski Pike Huntsville, AL 35810-1122 256- 852-1300 nss@caves.org https://caves.org/