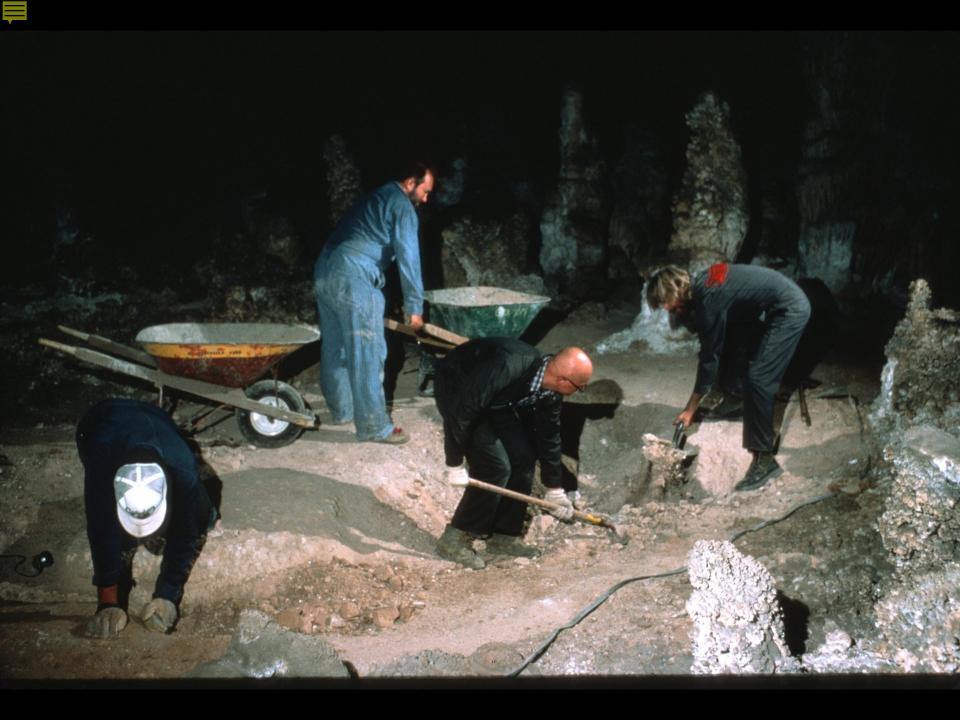

## Carlsbad Caverns Restoration Project

Sponsored by the Cave Research Foundation and the National Speleological Society (1987)