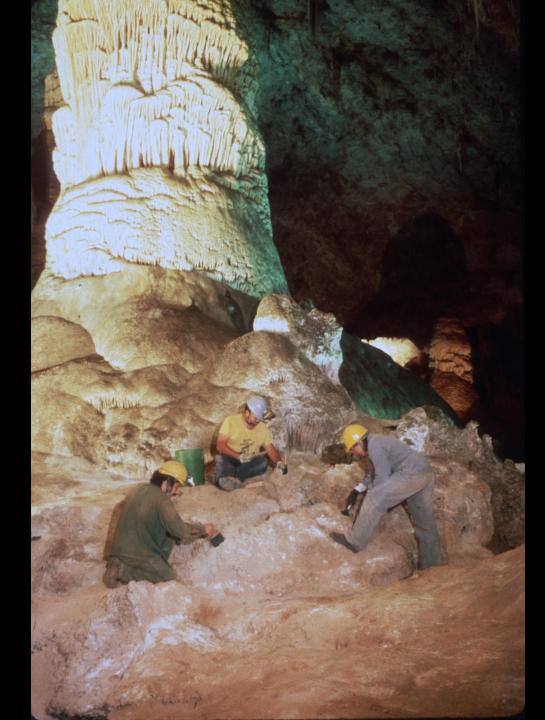

## Carlsbad Caverns Restoration Project

Sponsored by the Cave Research Foundation and the National Speleological Society (1987)

## Spider Cave Carlsbad Caverns National Park