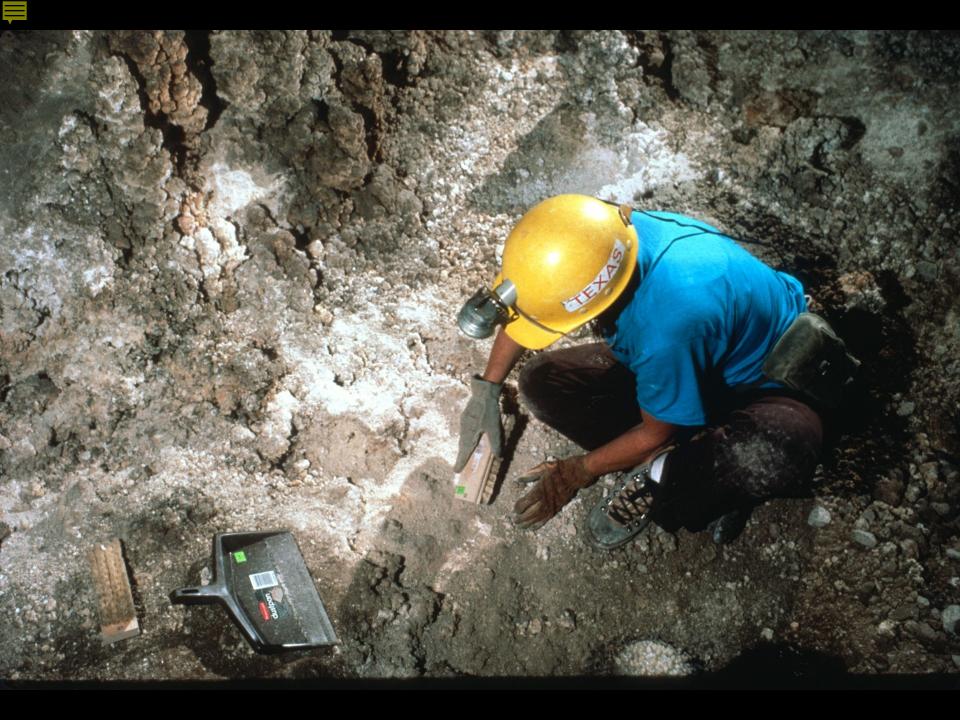

## Carlsbad Caverns Restoration Project

Sponsored by the Cave Research Foundation and the National Speleological Society (1987)

## Spider Cave Carlsbad Caverns National Park