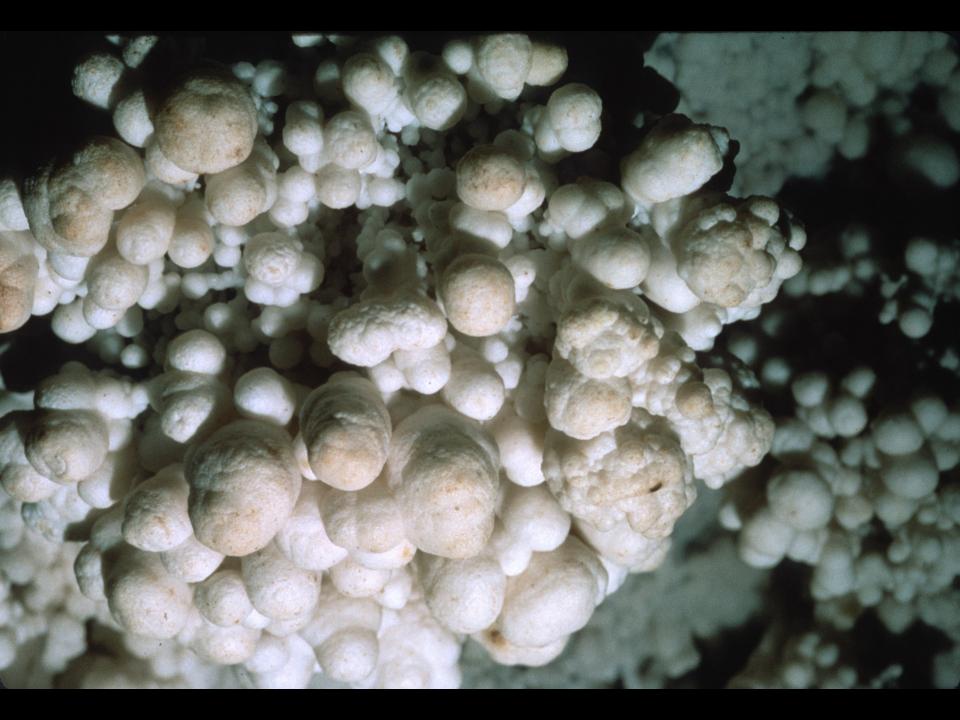

## An NSS Audio-Visual Library Presentation

## Carlsbad Caverns Restoration Project

Sponsored by the Cave Research Foundation and the National Speleological Society (1987)































































































































## Spider Cave Carlsbad Caverns National Park

























































## An NSS Audio-Visual Library Presentation

## Carlsbad Caverns Restoration Project

- Original slide program S202
- Cave map by Cave Research Foundation
- Photography by Paul and Lee Stevens, 1986
- Slides digitized by David Caudle
- PowerPoint program created by Jim McConkey
- 77 slides, with script in presenter notes
- PowerPoint created 1/21/2021



National Speleological Society 6001 Pulaski Pike Huntsville, AL 35810-1122 256- 852-1300 nss@caves.org https://caves.org/