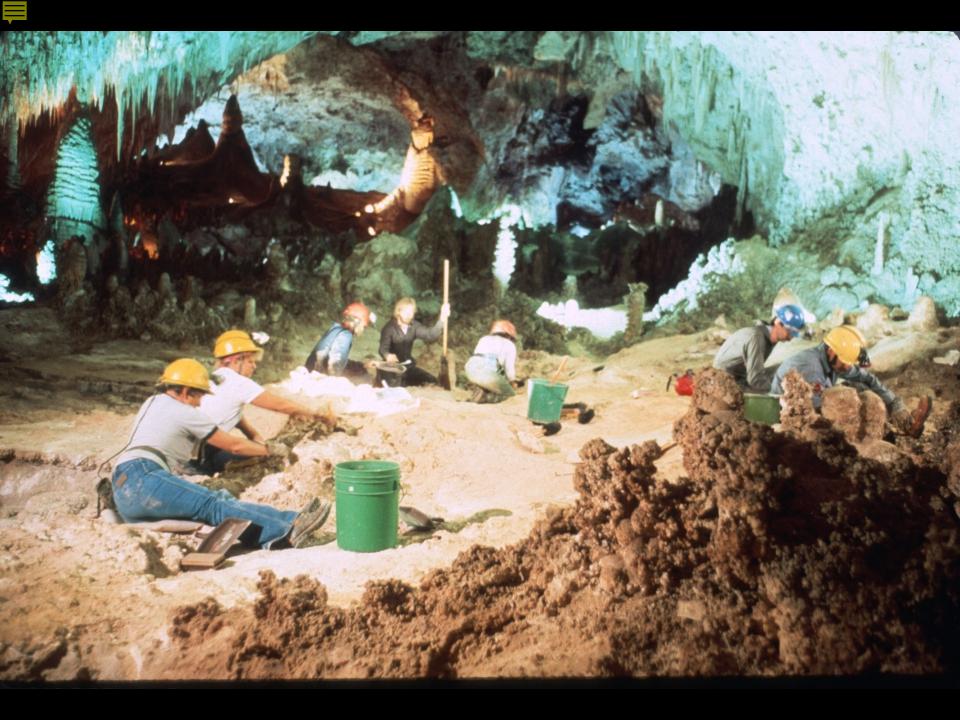

## Carlsbad Caverns Restoration Project

Sponsored by the Cave Research Foundation and the National Speleological Society (1987)

## Spider Cave Carlsbad Caverns National Park