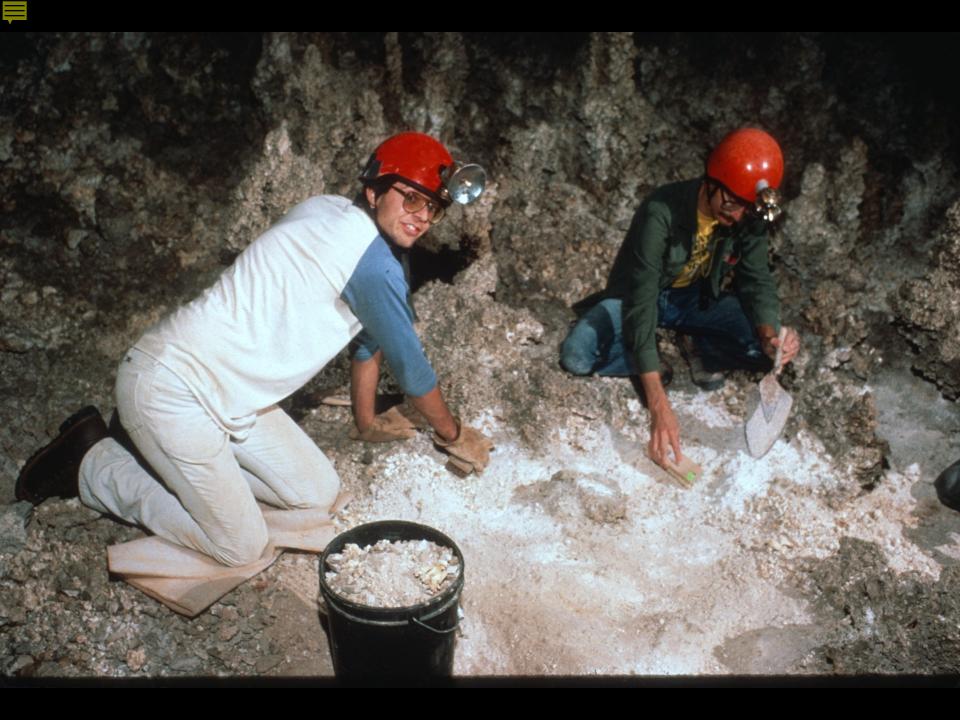

## Carlsbad Caverns Restoration Project

Sponsored by the Cave Research Foundation and the National Speleological Society (1987)

## Spider Cave Carlsbad Caverns National Park