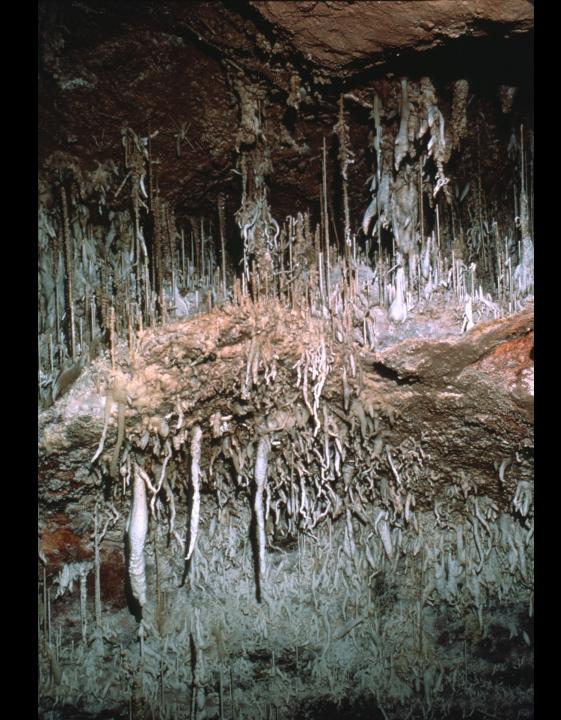

## An NSS Audio-Visual Library Presentation

## Carlsbad Caverns Restoration Project

Sponsored by the Cave Research Foundation and the National Speleological Society (1987)































































































































## Spider Cave Carlsbad Caverns National Park

























































## An NSS Audio-Visual Library Presentation

## Carlsbad Caverns Restoration Project

- Original slide program S202
- Cave map by Cave Research Foundation
- Photography by Paul and Lee Stevens, 1986
- Slides digitized by David Caudle
- PowerPoint program created by Jim McConkey
- 77 slides, with script in presenter notes
- PowerPoint created 1/21/2021



National Speleological Society 6001 Pulaski Pike Huntsville, AL 35810-1122 256- 852-1300 nss@caves.org https://caves.org/