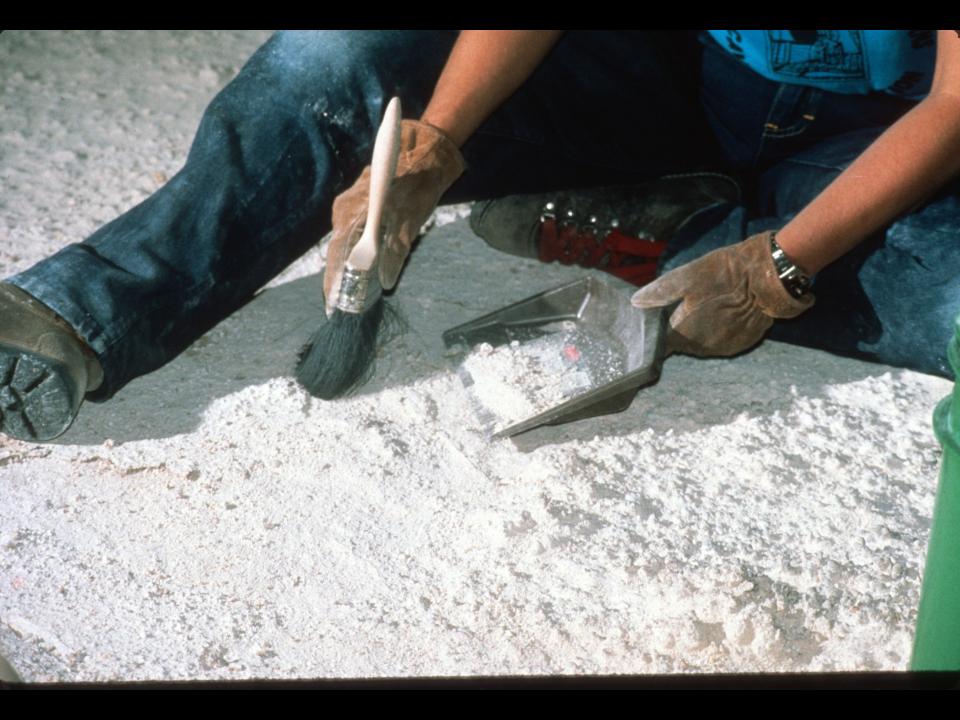

## An NSS Audio-Visual Library Presentation

## Carlsbad Caverns Restoration Project

Sponsored by the Cave Research Foundation and the National Speleological Society (1987)































































































































## Spider Cave Carlsbad Caverns National Park

























































## An NSS Audio-Visual Library Presentation

## Carlsbad Caverns Restoration Project

- Original slide program S202
- Cave map by Cave Research Foundation
- Photography by Paul and Lee Stevens, 1986
- Slides digitized by David Caudle
- PowerPoint program created by Jim McConkey
- 77 slides, with script in presenter notes
- PowerPoint created 1/21/2021



National Speleological Society 6001 Pulaski Pike Huntsville, AL 35810-1122 256- 852-1300 nss@caves.org https://caves.org/