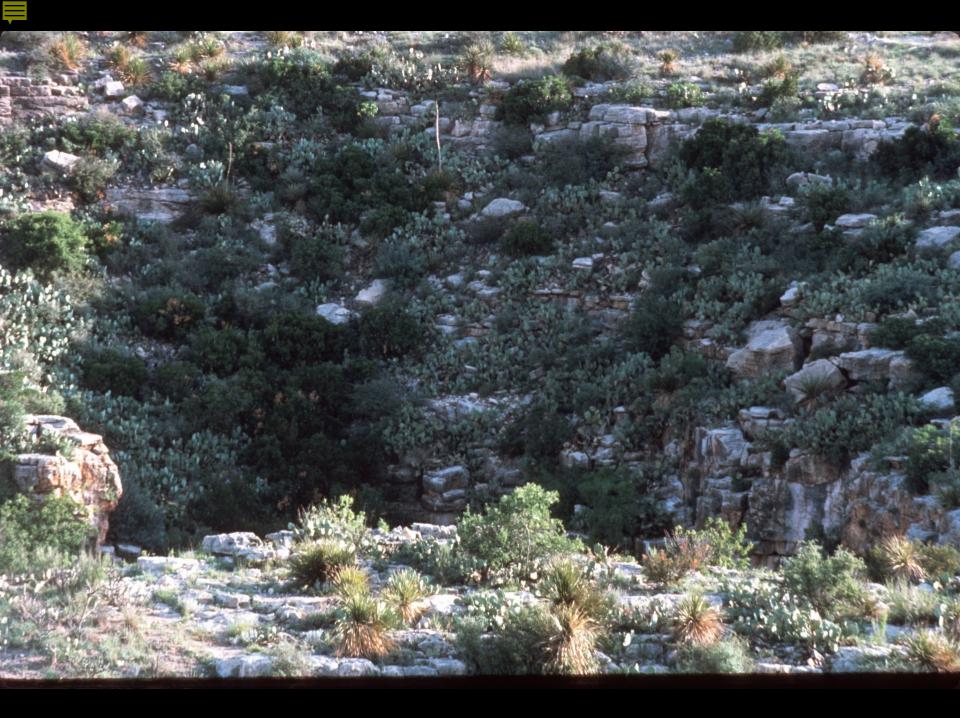

## An NSS Audio-Visual Library Presentation

## Carlsbad Caverns Restoration Project

Sponsored by the Cave Research Foundation and the National Speleological Society (1987)































































































































## Spider Cave Carlsbad Caverns National Park

























































## An NSS Audio-Visual Library Presentation

## Carlsbad Caverns Restoration Project

- Original slide program S202
- Cave map by Cave Research Foundation
- Photography by Paul and Lee Stevens, 1986
- Slides digitized by David Caudle
- PowerPoint program created by Jim McConkey
- 77 slides, with script in presenter notes
- PowerPoint created 1/21/2021



National Speleological Society 6001 Pulaski Pike Huntsville, AL 35810-1122 256- 852-1300 nss@caves.org https://caves.org/