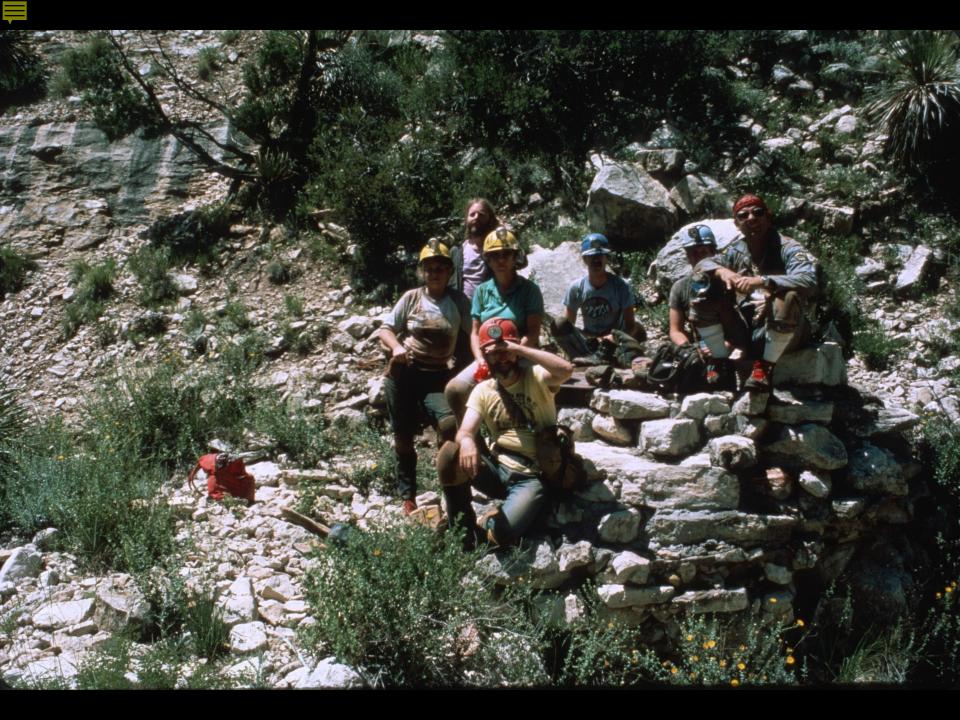

## Carlsbad Caverns Restoration Project

Sponsored by the Cave Research Foundation and the National Speleological Society (1987)

## Carlsbad Caverns Restoration Project

- Original slide program S202
- Cave map by Cave Research Foundation
- Photography by Paul and Lee Stevens, 1986
- Slides digitized by David Caudle
- PowerPoint program created by Jim McConkey
- 77 slides, with script in presenter notes
- PowerPoint created 1/21/2021