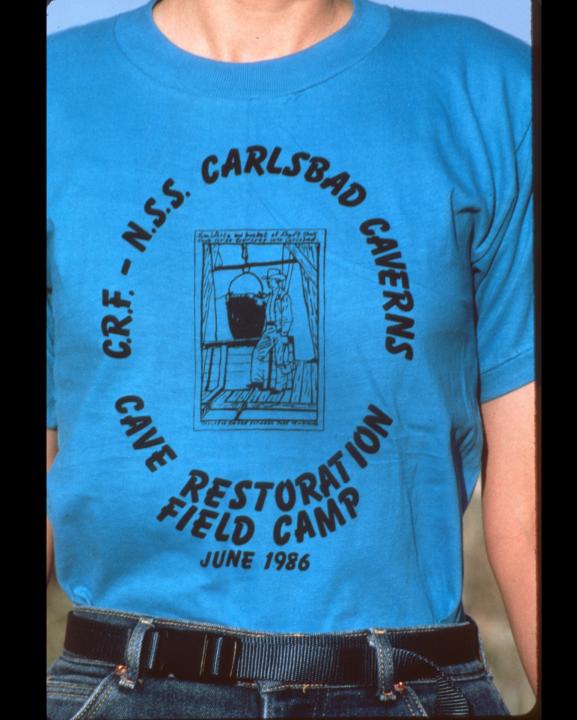

## Carlsbad Caverns Restoration Project

Sponsored by the Cave Research Foundation and the National Speleological Society (1987)

## Carlsbad Caverns Restoration Project

- Original slide program S202
- Cave map by Cave Research Foundation
- Photography by Paul and Lee Stevens, 1986
- Slides digitized by David Caudle
- PowerPoint program created by Jim McConkey
- 77 slides, with script in presenter notes
- PowerPoint created 1/21/2021