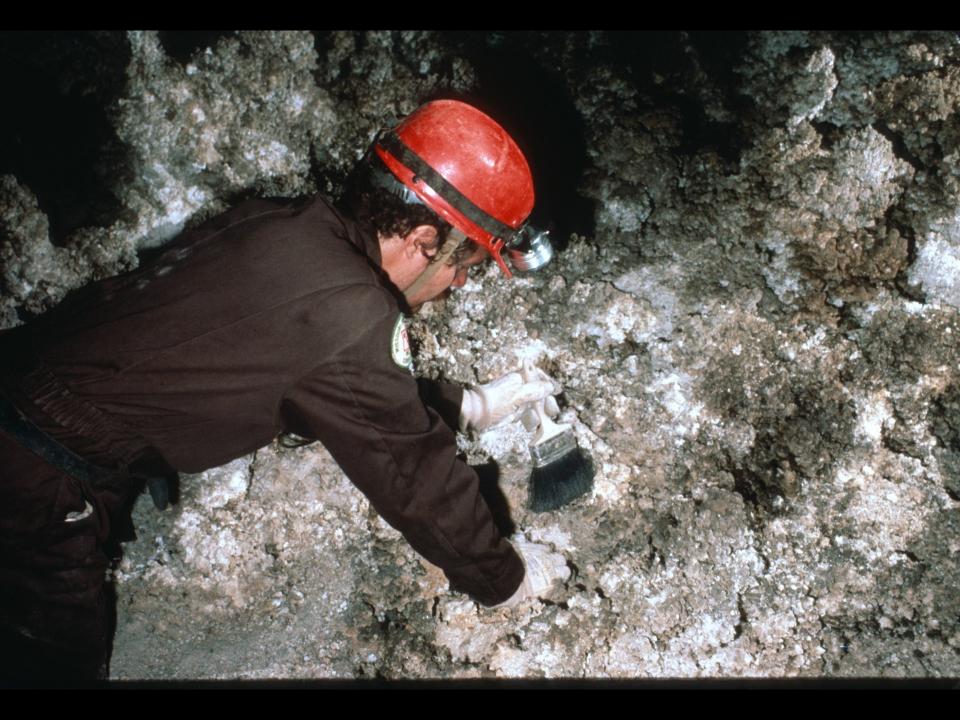

## An NSS Audio-Visual Library Presentation

## Carlsbad Caverns Restoration Project

Sponsored by the Cave Research Foundation and the National Speleological Society (1987)































































































































## Spider Cave Carlsbad Caverns National Park

























































## An NSS Audio-Visual Library Presentation

## Carlsbad Caverns Restoration Project

- Original slide program S202
- Cave map by Cave Research Foundation
- Photography by Paul and Lee Stevens, 1986
- Slides digitized by David Caudle
- PowerPoint program created by Jim McConkey
- 77 slides, with script in presenter notes
- PowerPoint created 1/21/2021



National Speleological Society 6001 Pulaski Pike Huntsville, AL 35810-1122 256- 852-1300 nss@caves.org https://caves.org/